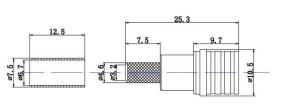

Part #: QMA-JC50-3-2
Name: QMA Male Crimp For

tems as well as in many other RF applications.

RG223

The QMA series, member of the Quick Lock family, is the new innovative snap-on generation of brass SMA connectors. QMA (Quick Lock SMA) enable fast, secured and easy matings with minimum