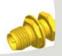

Part #: QMA-JC50-3-2
Name: QMA Male Crimp For

tems as well as in many other RF applications.

RG223

The QMA series, member of the Quick Lock family, is the new innovative snap-on generation of brass SMA connectors. QMA (Quick Lock SMA) enable fast, secured and easy matings with minimum

space requirements. The QMA series are the perfect alternative to SMA and N connectors in new generation telecommunication sys-

Copper pipe/ Sealing / Boyd:

**Brass** 

Insulator: PTFE

Part #: QMA-KW50-3-2