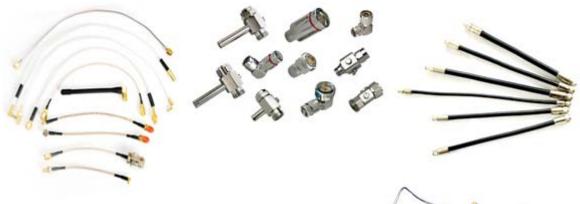

sheet

**QMA Connector Series** 

We supply quality Microwave Coaxial Connectors, Adapters, Cable Assemblies, DC Blocks, Shorts, Terminations, Attenuators, Phase Adjusters and much more.

Now with over 2,500 product types!

Part #: QMA-JC50-3-2
Name: QMA Male Crimp For

tems as well as in many other RF applications.

RG223

The QMA series, member of the Quick Lock family, is the new innovative snap-on generation of brass SMA connectors. QMA (Quick Lock SMA) enable fast, secured and easy matings with minimum

space requirements. The QMA series are the perfect alternative to SMA and N connectors in new generation telecommunication sys-

Copper pipe/ Sealing / Boyd:

**Brass** 

Insulator: PTFE

Part #: QMA-KW50-3-2

Name: QMA R/A Male Crimp For RG223

Copper pipe/ Sealing / Boyd: Brass

Insulator: PTFE