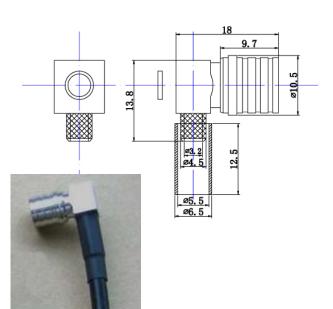

Name: QMA R/A Male Crimp For RG223

Copper pipe/ Sealing / Boyd: Brass

Insulator: PTFE